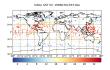

# **Salinity Profiles**

EN4: Argo, moored buoys, CTDs, gliders

ICOADS: Ships, moored and drifting buoys Satellite SST

NOAA and MetOP AVHRR, (A)ATSR, AMSRE