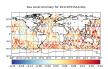

# **Salinity Profiles**

EN4: Argo, moored buoys, CTDs, gliders

ICOADS: Ships, moored and drifting buoys Satellite SST

NOAA and MetOP AVHRR, (A)ATSR, AMSRE