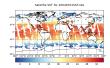

# **Salinity Profiles**

EN4: Argo, moored buoys, CTDs, gliders

ICOADS: Ships, moored and drifting buoys Satellite SST

NOAA and MetOP AVHRR, (A)ATSR, AMSRE