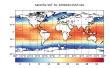

# **Salinity Profiles**

EN4: Argo, moored buoys, CTDs, gliders

ICOADS: Ships, moored and drifting buoys Satellite SST

NOAA and MetOP AVHRR, (A)ATSR, AMSRE