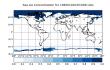

# **Salinity Profiles**

EN4: Argo, moored buoys, CTDs, gliders

ICOADS: Ships, moored and drifting buoys Satellite SST

NOAA and MetOP AVHRR, (A)ATSR, AMSRE