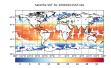

# **Salinity Profiles**

EN4: Argo, moored buoys, CTDs, gliders

ICOADS: Ships, moored and drifting buoys Satellite SST

NOAA and MetOP AVHRR, (A)ATSR, AMSRE